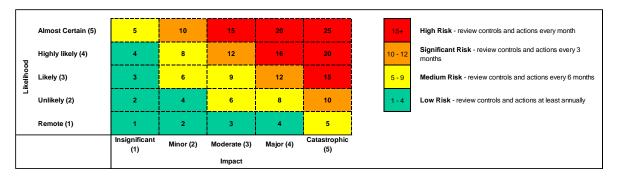

## **Risk Assessment Guidance**

| Risk Likelihood Key |             |            |           |           |           |  |  |  |
|---------------------|-------------|------------|-----------|-----------|-----------|--|--|--|
|                     | Score - 1   | Score - 2  | Score - 3 | Score - 4 | Score - 5 |  |  |  |
|                     | Remote      | Unlikely   | Possible  | Likely    | Definite  |  |  |  |
| Expected frequency  | 10 - yearly | 3 - yearly | Annually  | Quarterly | Monthly   |  |  |  |

| Risk Impact Key         |                                                                            |                                                                         |                                                                                                           |                                                                                 |                                                                                         |  |  |  |
|-------------------------|----------------------------------------------------------------------------|-------------------------------------------------------------------------|-----------------------------------------------------------------------------------------------------------|---------------------------------------------------------------------------------|-----------------------------------------------------------------------------------------|--|--|--|
| Risk Impact             | Score - 1                                                                  | Score - 2                                                               | Score - 3                                                                                                 | Score - 4                                                                       | Score - 5                                                                               |  |  |  |
|                         | Insignificant                                                              | Minor                                                                   | Moderate                                                                                                  | Major                                                                           | Catastrophic                                                                            |  |  |  |
| Compliance & Regulation | Minor breach of internal regulations, not reportable                       | Minor breach of external regulations, not reportable                    | Breach of internal regulations leading to disciplinary action  Breach of external regulations, reportable | Significant breach of external regulations leading to intervention or sanctions | Major breach leading to<br>suspension or<br>discontinuation of<br>business and services |  |  |  |
| Financial               | Less than £50,000                                                          | Between £50,000 and £100,000                                            | Between £100,000 and £1,000,000                                                                           | Between £1,000,000<br>and £5,000,000                                            | More than £5,000,000                                                                    |  |  |  |
| Service Delivery        | Disruption to one service<br>for a period of 1 week or<br>less             | Disruption to one service for a period of 2 weeks                       | Loss of one service for between 2-4 weeks                                                                 | Loss of one or more<br>services for a period<br>of 1 month or more              | Permanent cessation of service(s)                                                       |  |  |  |
| Population              | Complaints from individuals / small groups of residents Low local coverage | Complaints from local stakeholders                                      | Broader based general dissatisfaction with the running of the council                                     | Significant adverse national media coverage                                     | Persistent adverse<br>national media<br>coverage                                        |  |  |  |
|                         |                                                                            | Adverse local media coverage                                            | Adverse national media coverage                                                                           | Resignation of Director(s)                                                      | Resignation / removal<br>of CEX / elected<br>Member                                     |  |  |  |
| Health & Safety         | Minor incident resulting in little harm                                    | Minor Injury to Council<br>employee or someone in<br>the Council's care | Serious Injury to Council<br>employee or someone in the<br>Council's care                                 | Fatality to Council<br>employee or<br>someone in the<br>Council's care          | Multiple fatalities to<br>Council employees or<br>individuals in the<br>Council's care  |  |  |  |